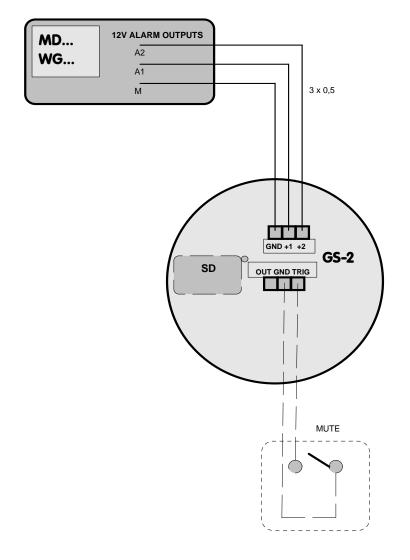

## The detection system - GS-2 CONNECTION DIAGRAM

Voice siren GS-2 standard version