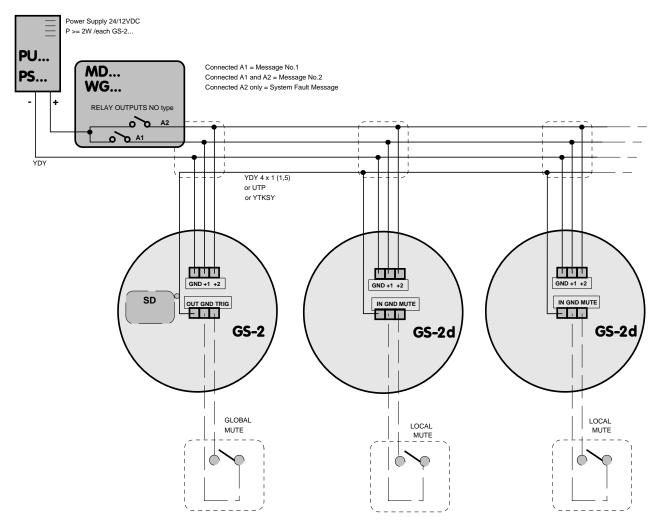

|
| Case                                  | ABS / IP21                                                                                                                                                                    |
| Warranty                              | 12 months Standard Gazex Guarantee (SGG); Possibility to extend to 36 months – after product registration procedure (RGG3Y)                                                   |



GAZEX

Baletowa 16, PL 02-867 Warsaw, POLAND
Tel: +48 22 644 2511 Fax: +48 22 641 2311

gazex@gazex.pl

www.gazex.com

## The detection system - GS-2 CONNECTION DIAGRAM

Voice siren GS-2 standard version

# Wiring diagram of a voice warning system

Voice siren GS-2 standard version