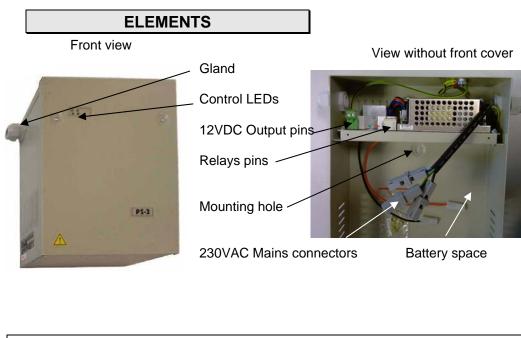

## FEATURES

- 12VDC stabilized voltage
- short-circuit protection
- built-in battery back-up supply
- battery load control with overload and discharge protection
- LED indicators: mains and output voltage
- relay outputs no power (no mains), low battery

## **TECHNICAL SPECIFICATION**

| MODEL                                                                                            | <b>PS-3</b> vMW1                                                                                                 |
|--------------------------------------------------------------------------------------------------|------------------------------------------------------------------------------------------------------------------|
| Supply voltage                                                                                   | 230VAC (90 ÷ 264V), 50Hz                                                                                         |
| Power consumption                                                                                | max 72W                                                                                                          |
| Operating                                                                                        | +5°C +35°C recommended (battery requirements)                                                                    |
| temperature                                                                                      | -15°C +50°C allowable periodically (<1h/24h)                                                                     |
| Humidity                                                                                         | 30% 90% RH (no condensing)                                                                                       |
| Output voltage                                                                                   | 12VDC (+0,8/-0,2 V) (mains operated);                                                                            |
|                                                                                                  | 12,8 ÷10,5VDC (-0,5V) (battery operated)                                                                         |
| load:                                                                                            | max 2,9A - continuously; max 4,2A - temp.(<10min/8h)                                                             |
| Battery                                                                                          | 12V Lead-Acid type, maintenance free (not included),                                                             |
| Dattory                                                                                          | min 3Ah, max 20Ah                                                                                                |
|                                                                                                  | self-restoring output protection fuse,                                                                           |
| Protection systems                                                                               | 230VAC protected by slow-blow fuse,                                                                              |
| Fiolection systems                                                                               | battery charge circuit (max 1,5A),                                                                               |
| Optical indicators                                                                               | battery discharge protection (min 10,5V)<br>LED (green) "DC" – 12VDC output                                      |
| Optical indicators                                                                               |                                                                                                                  |
|                                                                                                  | LED (red) "AC" - 230VAC input (mains)<br>"AC OK" (no mains); "LOW BAT" (no 12VDC);                               |
| Outputs                                                                                          | dry-contact NC outputs (<1A, 24VDC);                                                                             |
| Dimonoiono, woight                                                                               | $260 \times 260 \times 90 \text{ mm}, \text{ W} \times \text{H} \times \text{D}; 1.6\text{kg} (without battery)$ |
| Dimensions, weight                                                                               |                                                                                                                  |
| Housing                                                                                          | steel, painted; IP30; 3-hole fittings                                                                            |
| 2                                                                                                | 12 months Standard Gazex Guarantee (SGG); possibility to                                                         |
| Guarantee                                                                                        | extend to 36 months – after product registration procedure                                                       |
|                                                                                                  | (RGG3Y)                                                                                                          |
| PRODUCER: GAZEX                                                                                  |                                                                                                                  |
| CAZEX Baletowa 16, PL 02-867 Warsaw, POLAND                                                      |                                                                                                                  |
| Tel: +48 22 644 2511 Fax: +48 22 641 2311                                                        |                                                                                                                  |
| gazex@gazex.pl www.gazex.com                                                                     |                                                                                                                  |
| ©gazex '2013. All rights reserved. The gazex logo, gazex, dex are registered trademarks of GAZEX |                                                                                                                  |
| LIFE IS SAFE WITH US ! ©gazex                                                                    |                                                                                                                  |
| LIFE IS SAFE WITH US ! ©gazex                                                                    |                                                                                                                  |